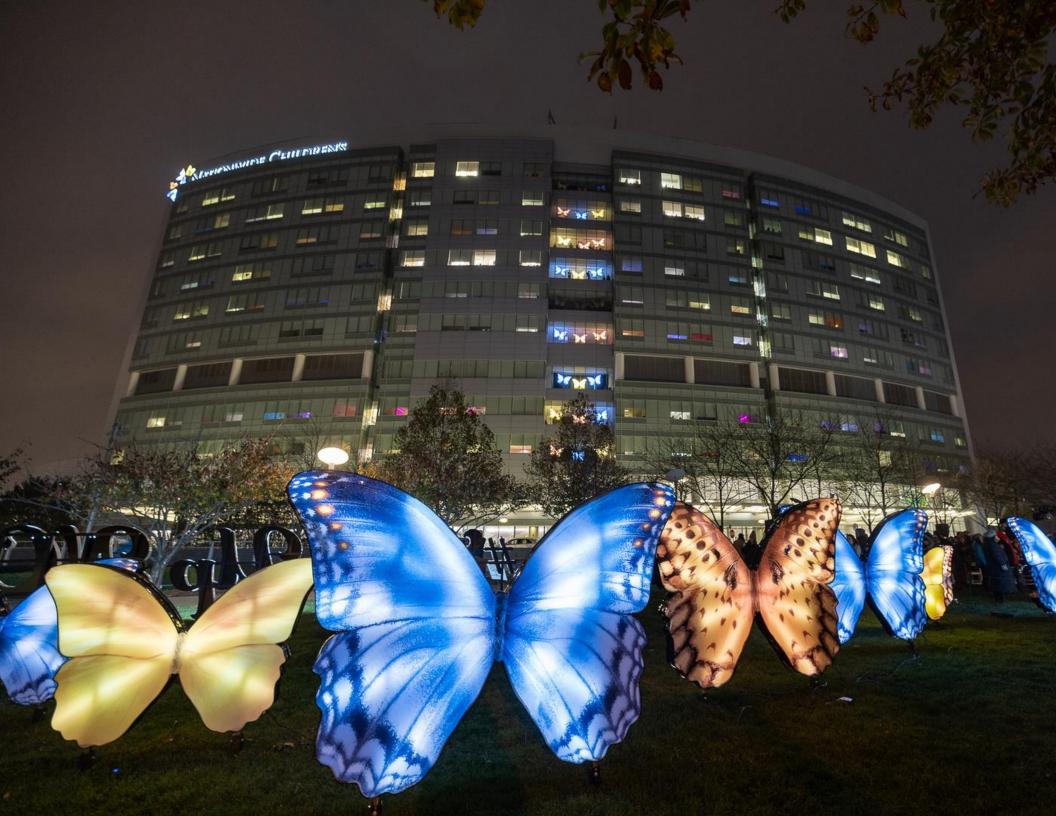

### \$50,000 Holiday Presenting Sponsorship

- 2 Sponsorships available at a Presenting Level: "Light Up the Lawn powered by/ presented by [Company Name]"
  - "Light Up" the campaign during illumination event and featured sponsor from 11/14 11/27
  - Giving Tuesday featured sponsor 11/28
- Name recognition on a 10 ft. butterfly in the Magic Forest of Nationwide Children's Hospital with unique QR code to track matching donations throughout your allocated time period during the holiday season
- Opportunity to host one 6 ft butterfly at your place of business or selected location during the duration of the Holiday campaign
- Opportunity to light up every patients' room on one floor of the hospital with butterfly night lights
- Logo recognition on holiday campaign webpage
- Logo included on holiday sponsorship thank you ad (January 2024)
- Social media toolkit to share publicly with opportunities to light up the butterflies during the holiday season
- Invitation to attend a holiday tour of hospital
- Check presentation with photo opportunity
- Recognition in the year-end thank you ad in the Columbus Dispatch \*gift must be received by December 8th
- Recognition as a matching sponsor on Foundation digital communications and Main hospital social media (Instagram, Facebook)
- Holiday Toy Drive and other volunteer opportunities for employees (multiple shifts available throughout November and December; and first pick at positions for the community donation day; traditionally the first Saturday of December)
- Invitation to attend the Nationwide Children's Hospital Children's Circle of Care Level Celebrations in 2024 and the 2023 Dinner with the Docs event

### \$25,000 Holiday Match Sponsorship

- Sponsor recognition on one 6ft. butterfly at Nationwide Children's Hospital
- Opportunity to host a butterfly at your place of business or selected location for the duration of the Holiday Campaign
- Opportunity to give every patients' room in area of hospital, a butterfly nightlight.
- Sponsor recognition at Nationwide Children's Hospital and on holiday campaign webpage indicating a match opportunity to donors
- Logo included on holiday sponsorship thank you ad
- Social media toolkit to share publicly with opportunities to light up the butterflies during the holiday season
- Invitation to attend a holiday tour of hospital
- Check presentation with photo opportunity
- Recognition in the year-end thank you ad in the Columbus Dispatch \*gift must be received by December 8th
- Recognition as a matching sponsor on Foundation digital communications and Main hospital Instagram stories
- Holiday Toy Drive and other volunteer opportunities for employees (multiple shifts available throughout November and December; and first pick at positions for the community donation day; traditionally the first Saturday of Dec)
- Invitation to attend the Nationwide Children's Hospital Children's Circle of Care Level Celebrations in 2024 and the 2023 Dinner with the Docs event

### \$10,000 Holiday Sponsorship

- Name recognition at Nationwide Children's Hospital
- Name listed on holiday sponsorship thank you ad (January 2024)
- Opportunity to host an 18" butterfly at your place of business or selected location for the duration of the Holiday Campaign
- Social media toolkit to share publicly with opportunities to light up the butterflies during the holiday season
- Invitation to attend a holiday tour of hospital
- Check presentation with photo opportunity
- Recognition in the year-end thank you ad in the Columbus Dispatch \*gift must be received by December 8th
- Opportunity to send 10 butterfly night lights and cheer cards to children in the hospital from your company
- Invitation to attend the Nationwide Children's Hospital Patron Level Celebrations in 2024

# Light Up The Lawn. Light Up A Life, 2023 Holiday Campaign